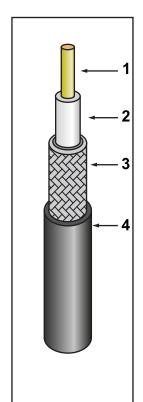

## RG196 coax cable

| Construction Specifications |                                          |         |  |  |  |
|-----------------------------|------------------------------------------|---------|--|--|--|
| 1 Inner Conductor           | stranded silver plated copper-clad steel | 7/0.10  |  |  |  |
| 2 Dielectric                | 2 Dielectric solid PTFE                  |         |  |  |  |
| 3 Overall Braid             | silver plated copper braid               | 1.30 mm |  |  |  |
| 4 Jacket                    | PTFE                                     | 1.80mm  |  |  |  |
|                             |                                          |         |  |  |  |