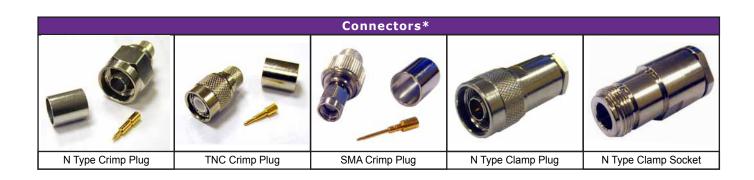

| Frequency (MHz)        |  |  |  |  |
|------------------------|--|--|--|--|
| Attenuation (-dB/100m) |  |  |  |  |

We Manufacture Your Cable Assemblies To Your Spec \*Only A Selection of Connectors Shown, More Available From Stock