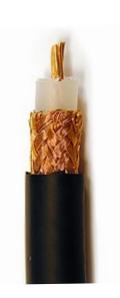

## RG196 coax cable

| Construction Specifications |                                          |         |  |  |  |
|-----------------------------|------------------------------------------|---------|--|--|--|
| 1 Inner Conductor           | stranded silver plated copper-clad steel | 7/0.10  |  |  |  |
| 2 Dielectric                | 2 Dielectric solid PTFE                  |         |  |  |  |
| 3 Overall Braid             | silver plated copper braid               | 1.30 mm |  |  |  |
| 4 Jacket                    | PTFE                                     | 1.80mm  |  |  |  |
|                             |                                          |         |  |  |  |